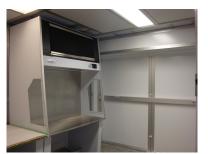

## Project Scope:

Work included the turnkey supply and installation of a 300 square foot open view multi-room Stem Cell Research Suite.

Site services included all modular walls and liner walls with integrated slider type entry/exit systems, product pass thrus, ISO-5 CLASS local work environments, integral mounted air handler and ductwork distribution, controls with integral electrical and data chase management solutions.