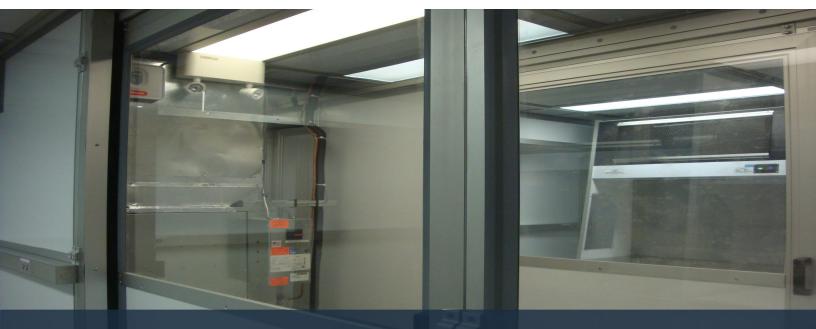

## Project Scope:

Work included the turnkey supply and installation of a 300 square foot open view multi-room Stem Cell Research Suite.

Site services included all modular walls and liner walls with integrated slider type entry/exit systems, product pass thrus, ISO-5 CLASS local work environments, integral mounted air handler and ductwork distribution, controls with integral electrical and data chase management solutions.