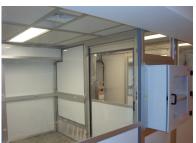

## Project Scope:

Work included the turnkey supply and installation of a 300 square foot open view multi-room Stem Cell Research Suite.

Site services included all modular walls and liner walls with integrated slider type entry/exit systems, product pass thrus, ISO-5 CLASS local work environments, integral mounted air handler and ductwork distribution, controls with integral electrical and data chase management solutions.